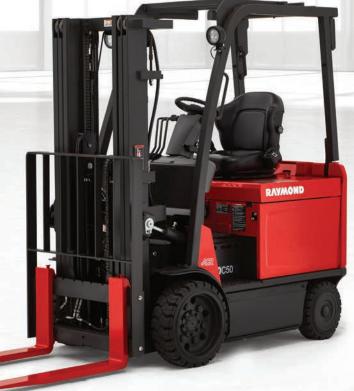

# THE PERFECT FIT BETWEEN MAN AND MACHINE

Our new 4750 4-Wheel Sit-Down electric forklift offers improved performance and ergonomics. Designed with rugged masts, heavy duty AC drive and lift motors, excellent visibility and operator comfort, the 4750 is sure to increase your productivity, efficiency and enhanced performance – making it easier to get work done.

### + VISIBILITY

The open view mast with integral sideshift allows this dock-to-stock forklift truck to perform in various types of racking and with multiple attachment capabilities.

### + MAINTAINABILITY

Our onboard diagnostics, AC drive and lift motors, and a floor board that can be removed with no tools allowing easy access to the hydraulic tank.